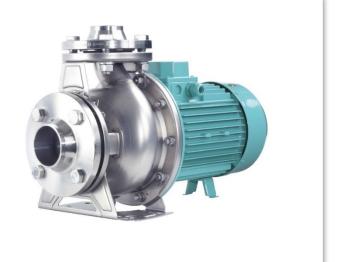

An all-purpose, stainless pump in bloc-design for multipurpose usage in food industry, water supply, cooling technology, airconditioning, filtration, shipbuilding, house and building technique, apparatus engineering, energy technique, process technology and general machine engineering.

There is a wide range of applications with various modifications and sealing systems. The demand of special motor executions, inspection by all specification societies, explosion-proof executions and customized special solutions is possible. This is the stainless steel pump for economical, reliable and long-lasting operation.

- easy maintenance by pull-back design
- closed impellers
- single- or double-acting mechanical seals
- stainless steel material
- operating pressure up to 10 bar
- temperature -25°C to +110°C
- viscosity up to 115 mm<sub>2</sub>/s
- special execution: stainless steel covering
- flange connections acc. to EN 733