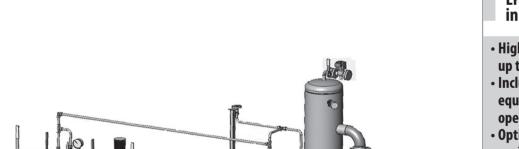

## LPG measuring unit in special design

- High capacity version up to 3 000 l/min
- Including all necessary equipment for safety operation
- Options for data transfer available
- Customized design according special regulations available

Consisting of following main components: strainer, sight flow indicator, vapor eliminator, mass flow meter, solenoid valves, ball valves, liauid level sensors

> **FAS-Nr for orders** 93 1053