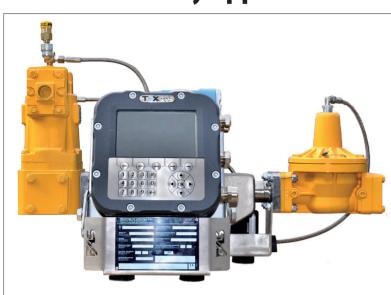

### MID 400 measuring unit for LPG-Road tanker and stationery applications

- Flexible configuration
- Product filling in mass (kg) and volume (I)
- **Density** monitoring
- Free to configure delivery ticket
- **Extremely friendly** to operate

MID 400 measuring unit, FAS-Nr for orders 98 1610