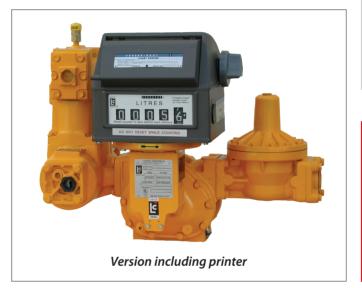

# A A A A B Version without printer

## LC PD meters MA 7 as economy alternative for reliable LPG- and Petroleum measurement

- Reliable operation
- No energy requested
- Flexible in configuration
- Available in two main versions: withand without printer
- Compact design
- Extremely easy to operate and to for metrological service
- Flow rate 75-380 liter per minute

For order, please, use FAS Nrs 18 7935 (version MA 7 including printer) 18 7936

(version MA 7 without printer)