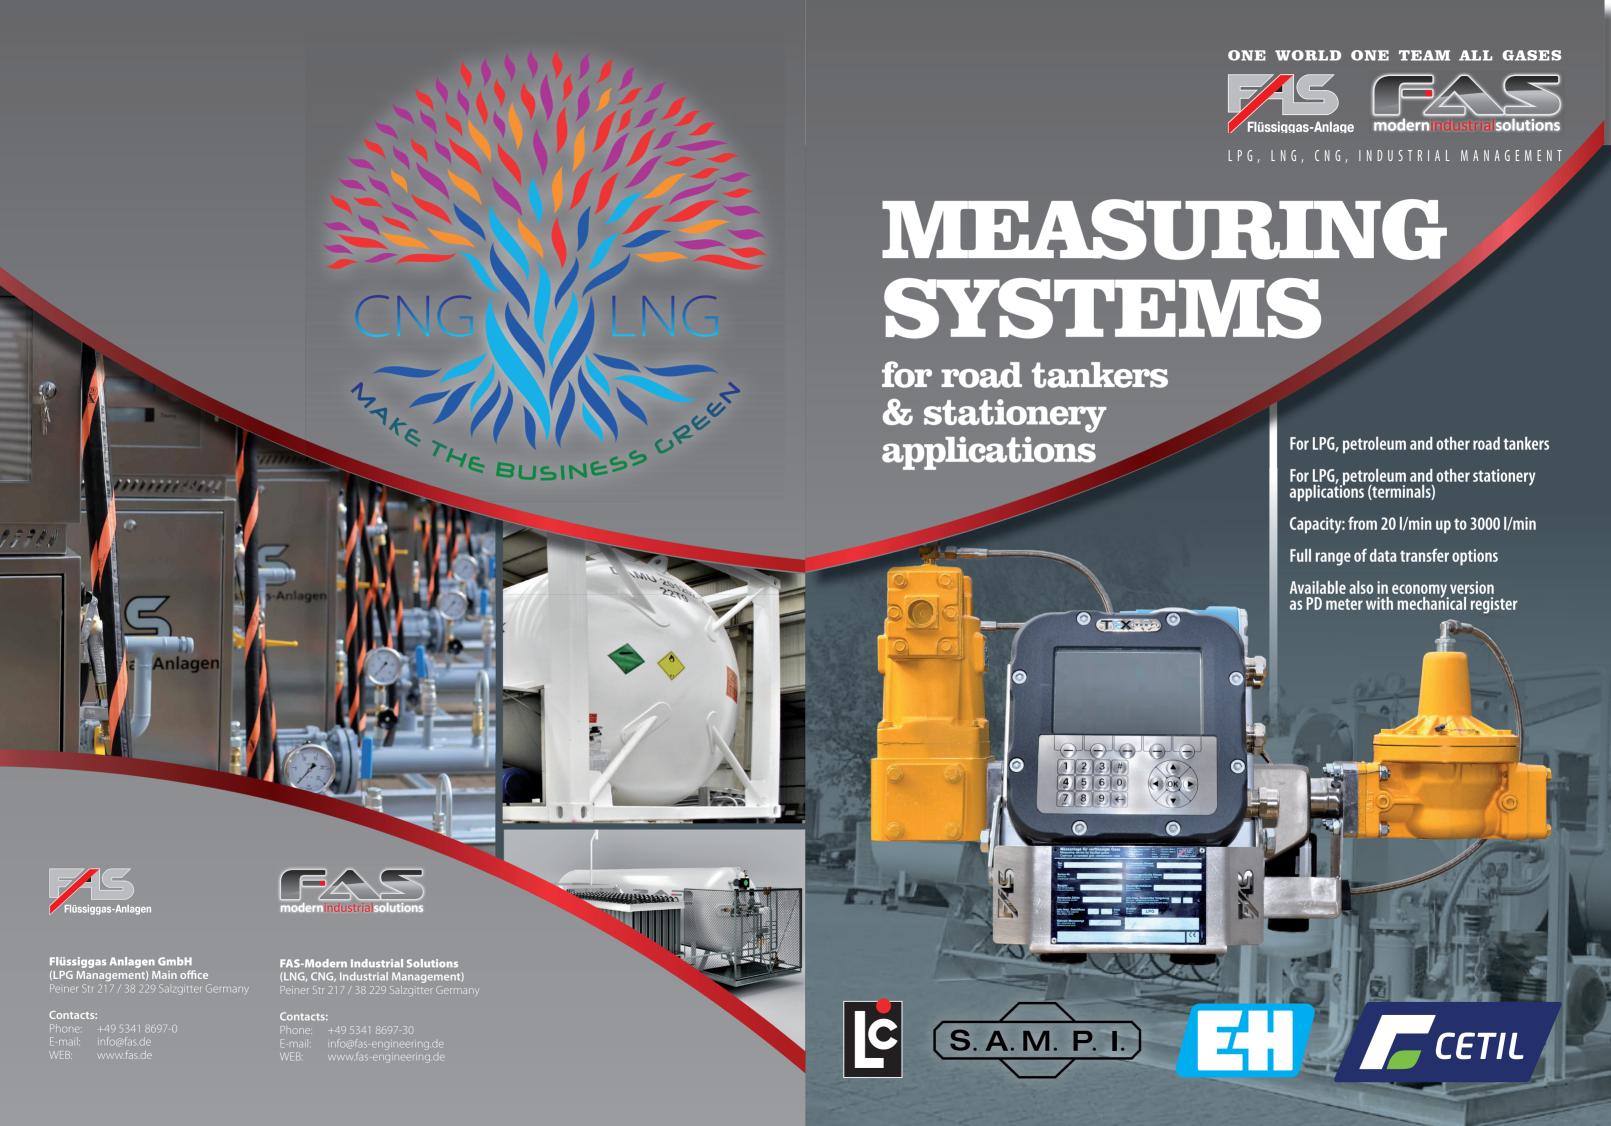

### MID 400-TEX measuring unit for LPG road tankers and stationery applications

- Flexible configuration
- Data transfer via MODBUS, Ethernet, Bluetooth,

**MEASURING SYSTEMS** 

- Product filling in mass (kg) and volume (l)
- Density monitoring
- Remote control operation
- · Free to configure delivery ticket
- High resolution coloured display
- Extremely friendly to operate

Brand new TEX-Register for all types of meters, FAS-Nr for orders 981631

| Parameter           | Description                                                               |
|---------------------|---------------------------------------------------------------------------|
| ENCLOSURE           | IP 66, waterproof, corrosion resistant, dustproof                         |
| DISPLAY             | 7" TFT-LCD, 800×480 pixels, 16.7 millions of colors,<br>LED backlit       |
| WORKING TEMPERATURE | -40+60°                                                                   |
| INPUT VOLTAGE       | 21,626,4 V (DC)                                                           |
| ATEX                | Ex db ib IIB T4 Gb                                                        |
| INPUTS*             | 4×digital inputs; 1×PT 100 analog input;<br>1×420 mA (current loop) input |

| Parameter        | Description                                                                                                                                                          |
|------------------|----------------------------------------------------------------------------------------------------------------------------------------------------------------------|
| OUTPUTS*         | 10×digital output                                                                                                                                                    |
| OPERATING SYSTEM | Linux (UBUNTU)                                                                                                                                                       |
| STORAGE          | 8 GB eMMC expandable up to 64 GB (with SD-card)                                                                                                                      |
| COMMS            | 2×RS 232; 2×RS 485; 1×CAN; 1×Ethernet<br>1×USB 2.0; WLAN (Wi-Fi 802.11 a/b/g/n/ac, dual-band,<br>Wi-Fi Direct, hotspot)<br>Bluetooth 4.2 BLE; GPS; RFID badge reader |